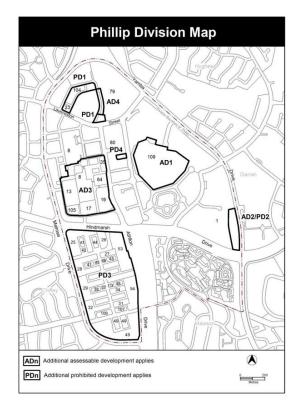

It has been brought to my attention that the Committee is proposing to expand the PD3 zone, which prohibits mixed-use development, including residential, from the horseshoe shape depicted above to include all properties south of Hindmarsh drive as shown below.