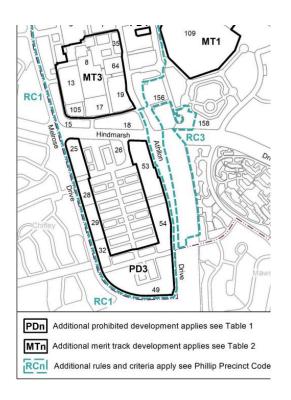

It has been brought to my attention that the Committee is proposing to expand the PD3 zone, which prohibits mixed-use development, including residential, from the horseshoe shape depicted above to include all properties south of Hindmarsh drive as shown below.